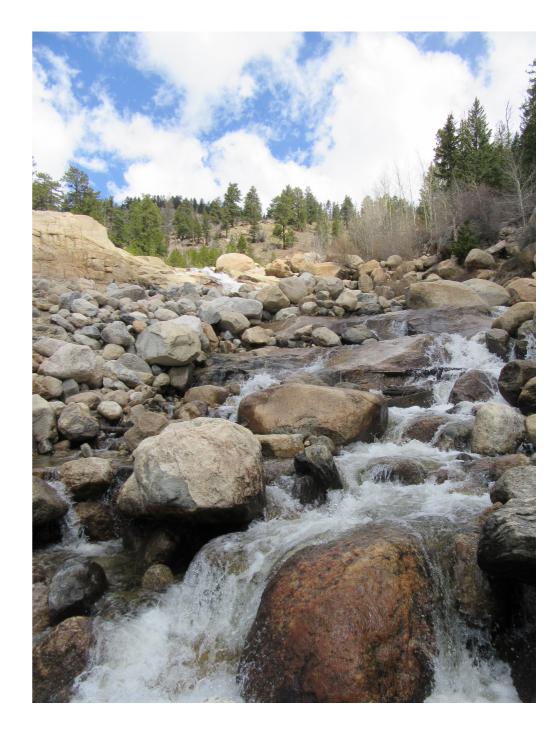

The printed image on this card is derived from an image by Teabreak Knitter ©2018,

Lawn Lake, Rockies National Park, Colorado, USA

http://teabreakknitter.uk/teabreak/?mdocs-file=90, License CC BY-SA 4.0. It has not been modified